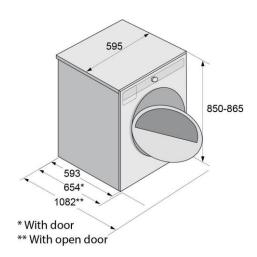

## **Appliance dimensions:**

■ 595W x 654D x 850H (mm)

The specifications are subject to change without prior notice. © Toptech Co. Limited Nov 2021