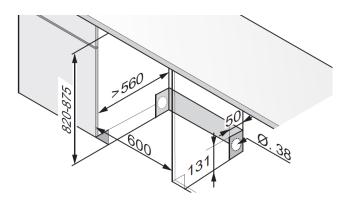

## **Appliance dimensions:**

■ 596W x 559D x 819H (mm)

#### **Built-in dimensions:**

■ 600W x min560D x 820-870H (mm)