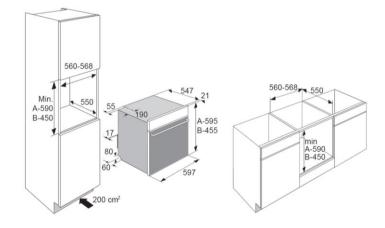

# **Appliance dimensions:**

■ 595W x 546D x 455H (mm)

# **Built-in dimensions:**

■ 560-568W x min550D x min450H