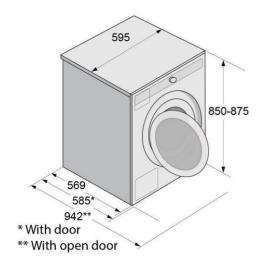

## **Appliance dimensions:**

■ 595W x 585D x 850H (mm)

**Made in Slovenia** 

The specifications are subject to change without prior notice. © Toptech Co. Limited Nov 2021

Sole Distributor of HKSAR & Macau: