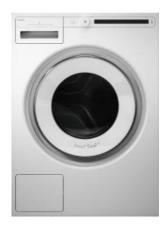

## **Design:**

■ Quattro Construction™ - vibration-free spinning

■ Door: Steel Seal<sup>™</sup> - hygienic door sealing

■ Active Drum<sup>™</sup>, Stainless steel drum

Main colour: white

LCD display

■ Door hinge on left side, 110° opening angle

Adjustable feet: 10mm

ASKO tumble dryer can be mounted on top