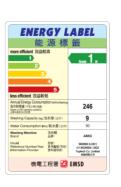

## **Technical information:**

■ Energy Efficiency Grade: HKMEELS Grade 1

HK Water Label: Grade 1

Drum volume: 60L

Total connected load: 2200W

■ Heater power: 2000W

Temperature range: Cold - 90°C

■ Frequency / Voltage: 50Hz / 220-240V