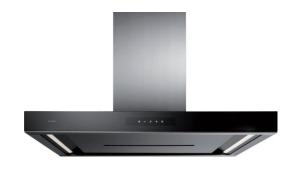

## **Design:**

- Surface material: stainless steel / painted steel
- Touch control

## **Features:**

- 9 speed levels
- Extra powerful air extraction PowerBoost
- Proximity sensor
- Timer function
- Light color adjustment
- Grease filter indicator
- Number of filters: 2
- Filter material: Aluminium
- Washable grease filter