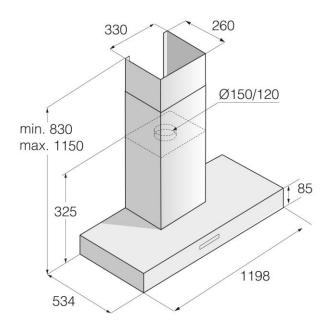

## **Design:**

- Surface material: stainless steel / painted steel
- Touch control

## **Features:**

- 9 speed levels
- Extra powerful air extraction PowerBoost
- Proximity sensor
- Timer function
- Light color adjustment
- Grease filter indicator
- Number of filters: 2
- Filter material: Aluminium
- Washable grease filter



■ Max. air flow: 818m³/h

Max. noise level: 69dB(A)re 1 pW

■ 3.8W LED strip x 2

Air outlet : 120 / 150mm

■ Total connected load: 178W

Frequency / Voltage: 50-60Hz / 220-240V

## **Appliance dimensions:**

■ 1198W x 534D x 830-1150H (mm)





## **Made in Italy**

Sole Distributor of HKSAR & Macau:



A Great Eagle Trading Holdings Company

The specifications are subject to change without prior notice. © Toptech Co. Limited Nov 2021