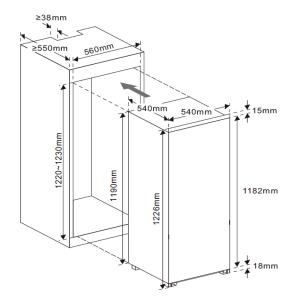

# **Appliances dimensions:**

- Product dimensions (W x D x H): 540 x 540 x 1226 (mm)
- Built-in dimensions (W x D x H): 560 x 550 x 1220-1230 (mm)