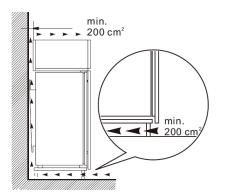

# **Appliances dimensions:**

- Product dimensions (W x D x H): 540 x 540 x 1226 (mm)
- Built-in dimensions (W x D x H): 560 x 550 x 1220-1230 (mm)