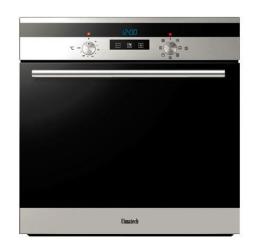

### Design

- Stainless steel finishing with black glass
- Touch control with retractable knobs
- Anti-fingerprint coating
- Triple glass door

#### **Features**

- 8 cooking functions
  - Conventional
  - Bottom heat
  - Small grill
  - Full grill
  - Fan grill
  - Conventional with fan
  - Hot fan
  - Bottom heat with hot fan
- Start delay setting
- Minute minder
- Clean enamel cavity
- Full glass inner door
- Removable oven door