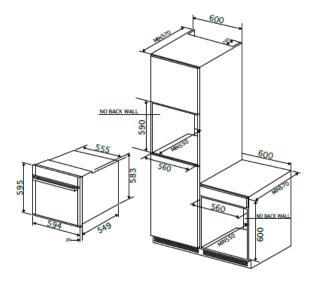

#### **Product Dimensions**

- Product dimensions (W x D x H): 594 x 549 x 595 (mm)
- Built-in dimensions (W x D x H): 560 x 550 x 590 (mm)