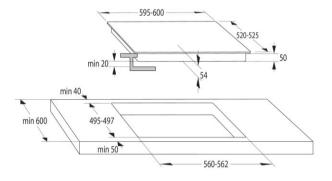

#### **Appliance dimensions:**

54H x 595W x 520D

#### **Cut out dimensions:**

■ 560-562W × 495-497D