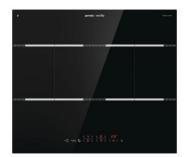

# IT646ORAB/W ORA ITO 60m built-in induction hob

# **Design:**

- Black / White ceramic glass
- Soft cut hob edges
- AreaFlex
- Touch control

#### **Features:**

- StopGo function
- Timer function
- StayWarm function
- PowerBoost function
- Pot AutoDetect
- 4 induction heating zones