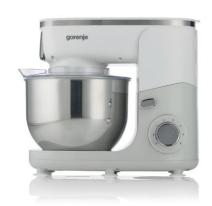

### MMC1005W Kitchen Machine

### **Features:**

- Perfect mixing action
- Bowl with lid for easy access
- Variable speed
- Three attachments

### **Technical information:**

- Motor Power (max): 1,000 W
- AC motor for reliable operation
- Number of speed level for quick results: 6
- Automatic rpm regulation for the desired mixture
- 3D mixing thoroughly mixes the ingredients
- On/off and rotation adjustment button
- Vacuum feet for stability
- Overheat protection and safety switch
- Protection from automatically resumed operation
- Motor lock for extra safety
- Material: Plastic + metal
- Length electrical cord: 1.1 m
- Dimensions (W×H×D):  $38.2 \times 34.4 \times 28.4$  cm
- Net weight: 5.5 kg
- Gross weight: 6.8 kg
- Connected load: 1,000 W

# Accessories: Included:

Mixing bowl (4.8L), 3 attachments for kneading dough, mixing, highly efficient whisk, 4 grids for meat

grinding