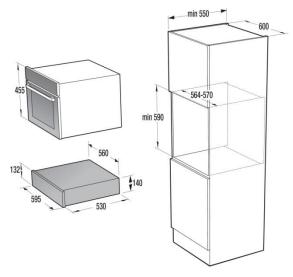

# **Appliance dimensions:**

■ 140H x 595W x 560D

### **Built-in dimensions:**

■ Min.140H x min. 564-570W x 550D