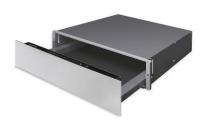

# WD1410X Built-in warming drawer

# Design:

- Stainless steel finishing
- Handless design
- Push-to-open mechanism
- Telescopic pull-out mechanism
- Touch control
- Soft closing design