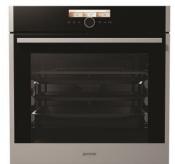

## BO798S53X 60cm built-in oven

## Design:

- Black glass with stainless steel side trims
- HomeMade<sup>2</sup> cavity design
- TouchFree Inox
- Color DotMatrix electronic control
- Align with our compact range