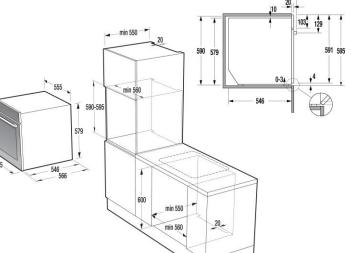

#### **Appliance dimensions:**

595H x 595W x 546D

#### Niche dimensions:

590-595H x 560W x 550D