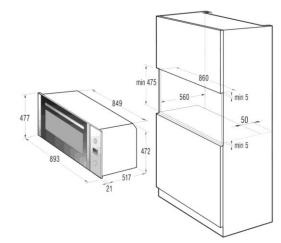

# **Appliance dimensions:**

477H x 893W x 517D

#### Niche dimensions:

475H x 860W x 560D