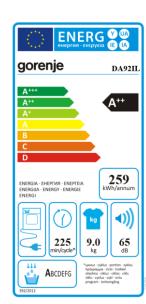

## **Technical information:**

- EU Energy Class: A++ 0
- Energy consumption cotton cupboard dry 60% moisture (1000 rpm spinning): 2.17kWh
- Capacity cotton: 9 kg
- Dry type: condensing
- Condensation efficiency class: A
- Duration of the left-on mode: 5 mins
- 0 Standard cotton program time at full load: 225 mins
- Standard cotton program time at partial load: 127 mins 0
- Weighted condensation efficiency: 91%
- Total connected load: 800W
- Drum volume: 120L
- Drum material: Stainless steel
- Net weight: 53.1 kg