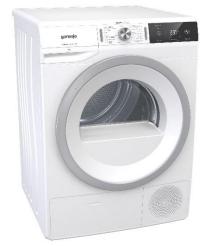

#### Design:

- Electronic control with LED display 0
- WaveActive drum 0
- Sleek door, 180° door opening angle

#### **Features:**

- Drying load: 9kg
- Iontech technology 0
- Drying time selector
- Reverse tumble action
- Interior light
- Screen progress indicator
- Digital countdown indicator
- End of cycle indicator
- Full tank indicator
- 0 Delicates cycles
- Anti-crease functions 0
- Software update
- Twinair
- Lockable control panel
- Audio signal Softsound
- 14 programs
- Programs: Bedding, wool, shirts, mix dry, mix iron dry, Ion refresh 0
- Cottons: 3 levels
- Half load
- Dryness level setting
- Start delay
- Refresh function
- **Humidity** sensor
- Water container: 4.95L
- Easy filter cleaning
- Drum illumination
- Personal settings for all programs
- Simple interface
- StableTech sidings
- Vacuum feet