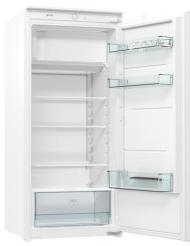

#### Features:

- Mechanical control
- Reversible hinge door
- Crisp zone with humidity control
- Door bottle container
- LED strip by side
- Sliding door hinge
- Multi adjust shelves
- 1 independent cooling system

#### Fridge section:

- Auto defrost
- 4 glass shelves ( 3 adjustable)
- Vegetable compartment
- 1 egg rack

#### Freezer section:

- Manual defrost
- 1 ice tray