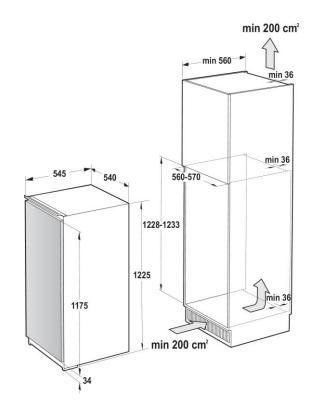

#### **Appliances dimensions:**

1225H x 540W x 545Dmm

## Built-in dimesions:

• 1228-1233H x 560-570W x 560Dmm

Made in Serbia

The specifications are subject to change without prior notice. © Toptech Co. Limited