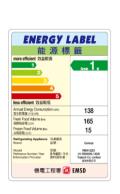

### **Technical information:**

• Energy Efficiency Grade: Grade 1

• 1 compressor

Net capacity:

Total: 180 LFridge: 165 L

o Freezer: 15 L

Annual energy consumption: 138kWhEnergy consumption: 0.3781kW/24hrs

Energy efficiency class: A++

Climatic class: STVoltage: 220-240 VFrequency: 50 Hz

Freezing capacity (24hrs): 2kg/24hrStorage period if power failure: 14hrs

2 temperature zones