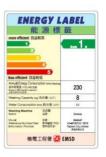

#### **Technical information:**

o HK Energy Label : Grade 1o HK Water Label : Grade 1

o Annual energy consumption: 230 kWho Water consumption: 6.7L/kg/cycleo Total connected load: 2000W

o Drum volume : 51L