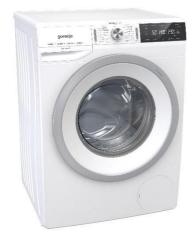

### Design:

- o Electronic control with LED display
- o WaveActive drum
- o Sleek door, 180° door opening angle

#### Features:

- o Wash load: 8kg
- o Max. spin speed 1400rpm
- o Inverter PowerDriver motor
- o Lockable control panel
- o Stable Tech side panel
- o Self cleaning program SterilTub
- o Total Aqua STOP
- o Audio signal SoftSound
- o Modes : Normal Care, Eco Care, Time Care
- o Programs : Cotton, Mix/synthetics, Wool/hand program
- o Special program: Allergy care, Auto, SportWash, Quick Pro, Quick 20', Down Wear
- o Foam control
- o Balance control
- o Water protection system
- o Cold wash options
- o Digital count down indicator
- o Start delay options
- o Pre-wash
- o Personal settings for all programs
- o Dose Aid
- o Simple interface
- o Eco Eye
- o Sleek door
- o Temperature setting
- o Wool program
- o Water Plus

## Appliance dimensions:

o 850H x 600W x545D