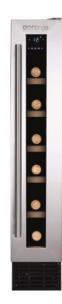

# WCIU2090A1 built-under 150mm wine cooler

## Design:

- Color : Jet black
- Electronic control with LED display
- Fully expandable soft closing wine racks : 5
- Reversible door hinge

### **Key features:**

- Temperature alarm
- Quiet mode
- Save your settings in case of power fail