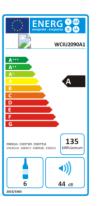

#### **Technical information:**

- Climate class: ST, N
- 1 compressor
- Ambient temperature: 16-38°C
- 1 Temperature zone
- Temperature range : 5-22°C
- Net capacity: 6 bottles (0.75L)
- Annual energy consumption: 135kWh
- Total connected load: 60W
- Frequency / voltage : 50Hz / 220-240V
- Cable length: 2400mm
- Net weight : 18.9kg