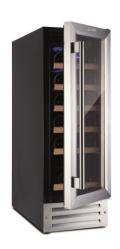

## WCIU3090A1 built-under 300mm wine cooler

## Design:

■ Color : Jet black

■ Electronic control with LED display

■ Fully expandable soft closing wine racks : 6

Reversible door hinge

#### **Technical information:**

■ Climate class: ST, N

■ 1 compressor

■ Ambient temperature: 16-38°C

■ 1 Temperature zone

■ Temperature range : 5-15°C

Net capacity: 19 bottles (0.75L)

Annual energy consumption: 103kWh