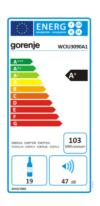

#### **Technical information:**

■ Climate class: ST, N

■ 1 compressor

■ Ambient temperature: 16-38°C

■ 1 Temperature zone

■ Temperature range : 5-15°C

Net capacity: 19 bottles (0.75L)

Annual energy consumption: 103kWh