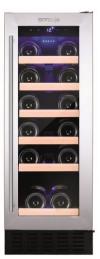

## WCIU3090A1 built-under 300mm wine cooler

## Design:

■ Color : Jet black

■ Electronic control with LED display

■ Fully expandable soft closing wine racks : 6

Reversible door hinge

#### **Technical information:**

■ Climate class: ST, N

■ 1 compressor

■ Ambient temperature: 16-38°C

■ 1 Temperature zone

■ Temperature range : 5-15°C

Net capacity: 19 bottles (0.75L)

Annual energy consumption: 103kWh