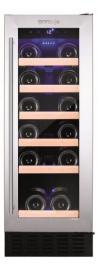

## WCIU3090A1 built-under 300mm wine cooler

## Design:

■ Color : Jet black

■ Electronic control with LED display

■ Fully expandable soft closing wine racks : 6

Reversible door hinge