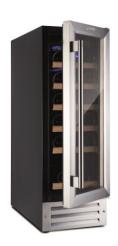

## WCIU3090A1 built-under 300mm wine cooler

## Design:

■ Color : Jet black

■ Electronic control with LED display

■ Fully expandable soft closing wine racks : 6

Reversible door hinge