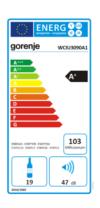

#### **Technical information:**

■ Climate class: ST, N

■ 1 compressor

Ambient temperature: 16-38°C

■ 1 Temperature zone

■ Temperature range : 5-22°C
■ Net capacity: 19 bottles (0.75L)

Annual energy consumption: 103kWh