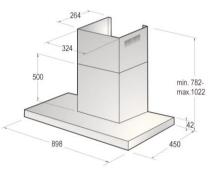

# gorenje

# WHT923E5X 900mm wall mounted cooker hood

# Design:

- Stainless steel finishing
- TouchFree inox

#### Features:

- Electronic soft touch buttons
- 3 speed levels
- Exhaust and re-circulate air operation

# Technical information:

- EU Energy efficiency class: B
- EU Fluid dynamic efficiency class: C
- EU Grease filtering efficiency class: B
- EU Lighting efficiency class: A
- Max. airflow by extraction operation: 560m<sup>3</sup>/hr
- 2 x 3W LED diodes
- Total connected load : 206W (16A)

# Appliance dimensions:

782-1022H x 898W x 450D (mm)

# Made in Poland





Sole Distributor of HKSAR & Macau: