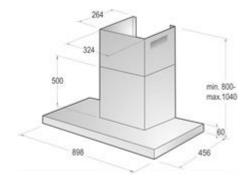

## WHT943A2XBG 900mm wall-mounted cooker hood

## Design:

- Black glass front panel
- SliderTouch control
- TouchFree Inox

### Features:

- 3 speed levels
- 2 PowerBoost
- AdaptTech : Automatic fan operation
- Constant ventilation ReFresh
- Dimmer function
- Grease filter indicator
- Exhaust and re-circulate air operation

### **Technical information:**

- EU Energy efficiency class: A
- EU Fluid dynamic efficiency class: A
- EU Grease filtering efficiency class: B
- EU Lighting efficiency class: A
- Max. airflow by extraction operation: 565m3/hr
- Airflow at boost position (PowerBoost 2): 775m3/hr
- 2x 3W LED diodes
- Total connected load: 284W (16A)

### **Appliance dimensions:**

■ 800-1040H x 898W x456D

# Made in Poland







The specifications are subject to change without prior notice. © Toptech Co. Limited May 2020